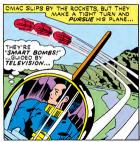

## FOES!

INSIGES HAVE PLACED MAN MINUTES AWAY FROM ANY POINT ON EARTH ... WITH DISTANCE ANNIHILATED. THE PERIL OF TOTAL WAR CAN BE FOUGHT AS SWIFTLY AS IT APPEARS.... OWAC MANEULERS HIS "CAPSULE-PLAVE INTO A STEEP DIVE FROM THE STRATOSPHERE AND BEGINS HIS GLIDE ACROSS ENDER.... CAN ONE MAN STOP A BRIGAND ARMY FROM ITS GOAL OF CONQUEST? A HUNDRED THOUSAND GUIS WAIT WITH ONE ANSWER....